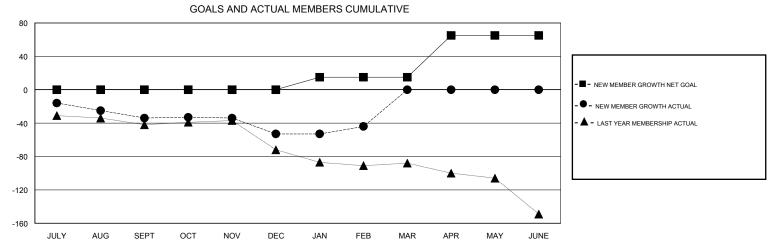

## District 4 A1

Results as of: 2/28/2017

| DROPPED CLUBS: 3  DROPPED MEMBERS |          | 45 CLUBS OF 60 ADDED 1 OR MORE NEW MEMBERS | GENDER DISTRIBU<br>MALE<br>FEMALE | UTION<br>1,621 (78.31%)<br>449 (21.69%) |     |
|-----------------------------------|----------|--------------------------------------------|-----------------------------------|-----------------------------------------|-----|
| DECEASED                          | 19       | CLICK HERE FOR CUMULATIVE                  | TOTAL FAMILY UNIT MEMBERS         |                                         | 347 |
| CLUB CANCELLED OTHER              | 8<br>124 | MEMBERSHIP DATA                            | FAMILY MEMBERS PAYING HALF DUES   |                                         | 180 |
| TOTAL                             | 151      |                                            | 5020                              |                                         |     |