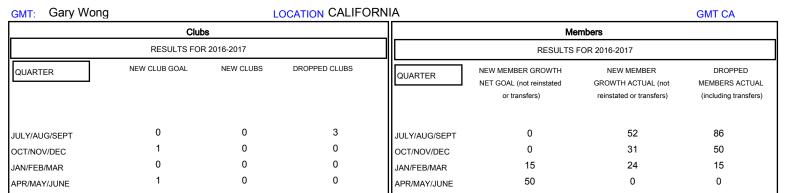

## District 4 A1

Results as of: 2/28/2017

| DROPPED CLUBS: 3  DROPPED MEMBERS |          | 45 CLUBS OF 60 ADDED 1 OR MORE NEW MEMBERS | GENDER DISTRIBU<br>MALE<br>FEMALE | UTION<br>1,621 (78.31%)<br>449 (21.69%) |     |
|-----------------------------------|----------|--------------------------------------------|-----------------------------------|-----------------------------------------|-----|
| DECEASED                          | 19       | CLICK HERE FOR CUMULATIVE                  | TOTAL FAMILY UNIT MEMBERS         |                                         | 347 |
| CLUB CANCELLED OTHER              | 8<br>124 | MEMBERSHIP DATA                            | FAMILY MEMBERS PAYING HALF DUES   |                                         | 180 |
| TOTAL                             | 151      |                                            | 5020                              |                                         |     |